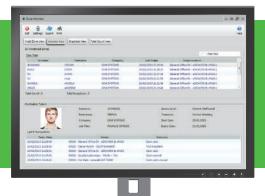

AC2000 Zone Monitor allows a real time view of all cardholder movements in defined zones. Zone Monitor provides up to date information on who is present on site for safety and security reasons and offers a real time display / numerical counter of every individual in a pre-defined zone within the building / site.

Zone Monitor is suitable for use in high risk sites where evacuation may be necessary, or in buildings with capacity restrictions on certain areas.

AC2000 Zone Monitor is used in conjunction with AC2000 Muster Zones application. Any number of readers can be assigned to a specific zone to represent a particular area in a building, for example a meeting room. A zone can also be created to represent a security level, for example a maximum security area. AC2000 Zone Monitor then allows an administrator to view card holders that are present in any zone in real time. The Zone Monitor application has a split screen (dual screen). This offers customers the ability to view six zones at the same time. Possible uses for AC2000 Zone Monitor include checking staff presence in a high risk area of a chemical plant during an emergency, or checking a classroom attendance at the beginning of each class.

AC2000 Zone Monitor allows an administrator to specify a single company which can be monitored within a zone. The same zone can also be selected multiple times for different companies.